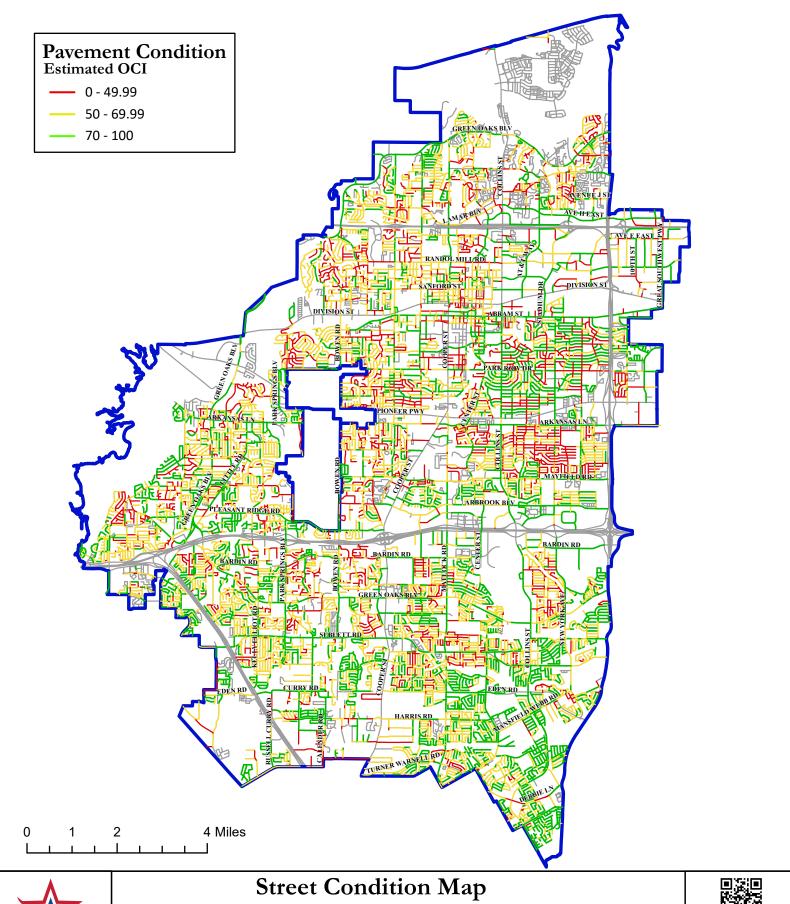

## Overall Condition Index (OCI)

Provided by Information Services Public Works

DISCLAIMER:
The City of Arlington uses a grading system for streets based on the Overall Condition Index (OCI). Each street is given a grade from 0-100 based on the condition of the street. The OCI allows for appropriate prioritizing of streets for reclamation or rebuild. This also allows for more accurate cost estimation and budget forecasting. Each year, one third of the city streets are analyzed through a contractor, Data Transfer Solutions, to provide this data. Although every effort was made to ensure the accuracy of this data, no such guarantee is given or implied.